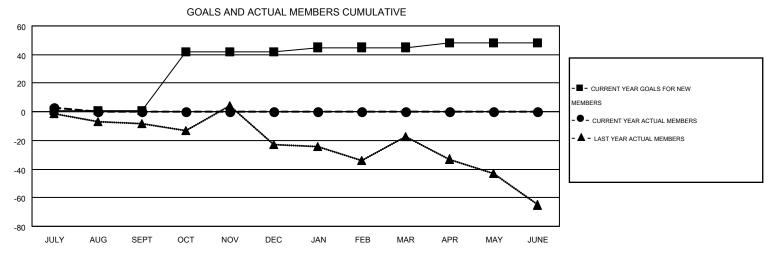

## MONTHLY MEMBERSHIP PROGRESS REPORT

Results as of: 7/31/2016

**LOCATION: UTAH** 

Multiple District 28

GMT: KENNETH SCHWOLS GMT CA 1

| GWT. TYENTYE  |                  |                   |                  |                  |                                |                    |                                        |                    | GWIT CA I        |  |
|---------------|------------------|-------------------|------------------|------------------|--------------------------------|--------------------|----------------------------------------|--------------------|------------------|--|
|               |                  | Clubs             |                  |                  | Members  RESULTS FOR 2016-2017 |                    |                                        |                    |                  |  |
|               | RESU             | LTS FOR 2016-2017 |                  |                  |                                |                    |                                        |                    |                  |  |
| QUARTER       | NEW CLUB<br>GOAL | NEW CLUBS         | DROPPED<br>CLUBS | NET<br>GAIN/LOSS | QUARTER                        | NEW MEMBER<br>GOAL | CHARTER AND<br>NEW<br>MEMBERS<br>ADDED | DROPPED<br>MEMBERS | NET<br>GAIN/LOSS |  |
| JULY/AUG/SEPT | 0                | 0                 | 1                | -1               | JULY/AUG/SEPT                  | 1                  | 6                                      | 3                  | 3                |  |
| OCT/NOV/DEC   | 2                | 0                 | 0                | 0                | OCT/NOV/DEC                    | 41                 | 0                                      | 0                  | 0                |  |
| JAN/FEB/MAR   | 0                | 0                 | 0                | 0                | JAN/FEB/MAR                    | 3                  | 0                                      | 0                  | 0                |  |
| APR/MAY/JUNE  | 0                | 0                 | 0                | 0                | APR/MAY/JUNE                   | 3                  | 0                                      | 0                  | 0                |  |