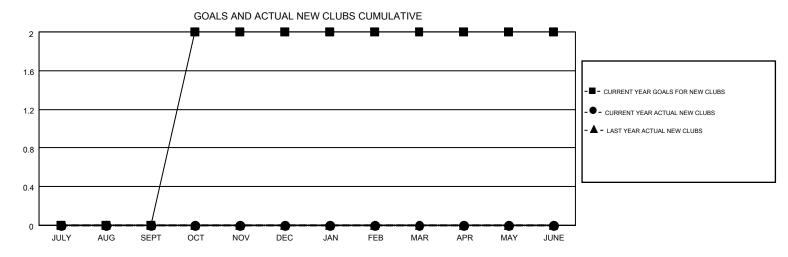

## MONTHLY MEMBERSHIP PROGRESS REPORT

Results as of: 7/31/2016

**LOCATION: UTAH** 

Multiple District 28

GMT: KENNETH SCHWOLS GMT CA 1

| GWT. TYENTYE  |                  |                   |                  |                  |                                |                    |                                        |                    | GWIT CA I        |  |
|---------------|------------------|-------------------|------------------|------------------|--------------------------------|--------------------|----------------------------------------|--------------------|------------------|--|
|               |                  | Clubs             |                  |                  | Members  RESULTS FOR 2016-2017 |                    |                                        |                    |                  |  |
|               | RESU             | LTS FOR 2016-2017 |                  |                  |                                |                    |                                        |                    |                  |  |
| QUARTER       | NEW CLUB<br>GOAL | NEW CLUBS         | DROPPED<br>CLUBS | NET<br>GAIN/LOSS | QUARTER                        | NEW MEMBER<br>GOAL | CHARTER AND<br>NEW<br>MEMBERS<br>ADDED | DROPPED<br>MEMBERS | NET<br>GAIN/LOSS |  |
| JULY/AUG/SEPT | 0                | 0                 | 1                | -1               | JULY/AUG/SEPT                  | 1                  | 6                                      | 3                  | 3                |  |
| OCT/NOV/DEC   | 2                | 0                 | 0                | 0                | OCT/NOV/DEC                    | 41                 | 0                                      | 0                  | 0                |  |
| JAN/FEB/MAR   | 0                | 0                 | 0                | 0                | JAN/FEB/MAR                    | 3                  | 0                                      | 0                  | 0                |  |
| APR/MAY/JUNE  | 0                | 0                 | 0                | 0                | APR/MAY/JUNE                   | 3                  | 0                                      | 0                  | 0                |  |